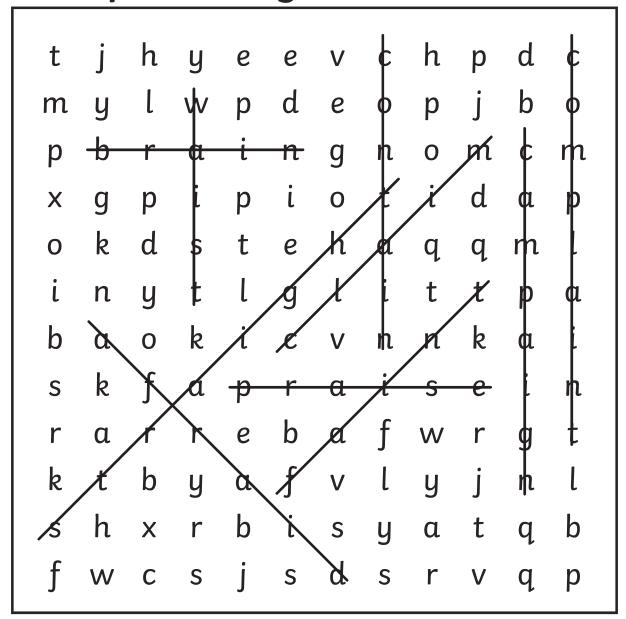

```
t
                          d
                               е
                     p
m
                                          p
                                                         0
p
                          n
                               g
               α
                                    n
                                                         m
                                               d
                                     t
                                          i
                                                    α
X
                                                         p
     k
                               h
                     t
                S
                          е
0
                                    α
                                          q
                                                   m
     n
                          g
          y
                                                    p
                                                         \mathfrak{a}
b
                k
          0
     a
                                    n
                                          n
     k
                               α
                                          S
S
               α
                          b
                                    f
                               α
                                         W
     α
                r
k
          b
                y
                     α
                                          y
                     b
                                                         b
                               S
                                    y
                                          \mathfrak{a}
                               d
                          S
                                     S
                S
                                          r
                                                         p
```

straight campaign contain brain faint waist
claim
praise
complaint
afraid

# Words with a Long /a/ Sound Spelt Using 'ai' **Answers**

straight waist
campaign claim
contain praise
brain complaint
faint afraid